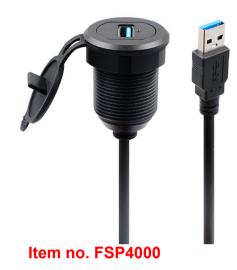

## **Aluminium Alloy USB 3.0 A Panel Flush Mount Cable Car Waterproof Cable with LED Indicator**

## **Description:**

FARSINCE High Quality Aluminium Alloy Single Port USB 3.0 A male-to-female flush panel mount Car Waterproof Cable with LED Indicator is the perfect solution for expanding USB 3.0 Type-A ports on the dashboard of cars, trucks, motorcycles, boats, yachts,etc. Equipped with M26 x 1.5 aluminum nut, just use an existing hole or cut a new hole on the dashboard and fix it with the nut, USB 3.0 Type-A port extension.

Aluminium Alloy USB 3.0 A Panel Flush Mount Cable uses a round socket made of aluminum alloy, which is more sturdy and durable. Equipped with a waterproof and dustproof cover, suitable for outdoor use, which can prevent rain or debris from entering the interior and causing damage to the connector.